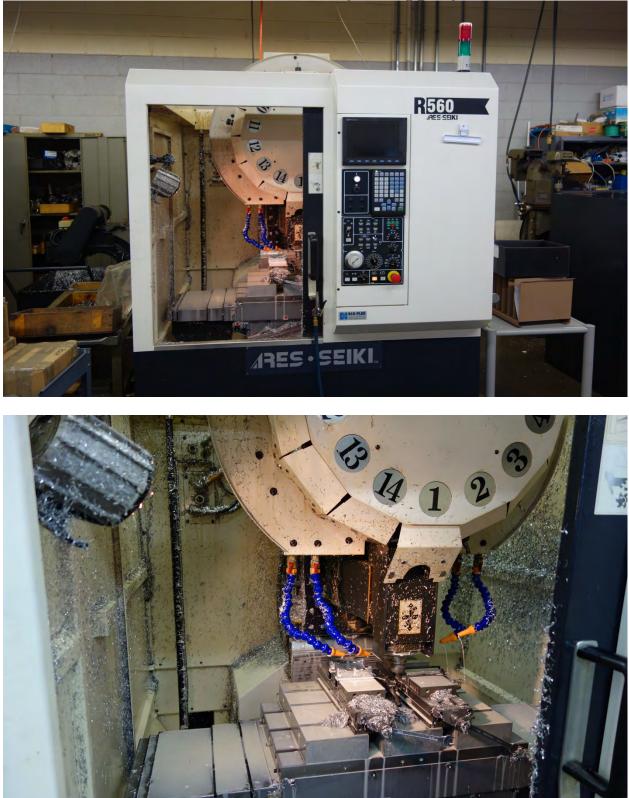

-----------------------|
| Current Certificate | 25 <sup>th</sup> February 2013 |
| Certificate Expiry  | 25 <sup>th</sup> February 2014 |
| Certificate Number  | US3487                         |

On behalf of QAS International

This certificate remains valid while the holder maintains their quality administration systems in accordance with the standards and guidelines stated above, which will be audited annually by QAS International. The holder is entitled to display the above registration mark for the duration of this certificate. This certificate must be returned to QAS International on reasonable request. Issuing Office: QAS Boston, 25 Burlington Mall Road, Suite 300, Burlington, MA 01803, USA



OKK VP500 – CNC Vertical Machining Center

# Ares-Seiki R560 – Drilling & Tapping Center



# YCM XV-1020A – CNC Vertical Machining Center





Hyundai Hit-8F – CNC Lathe







#### Mitutoyo B403B – Coordinate Measuring Machine

#### Heat Sinks



#### Electronic Hardware



#### Aircraft Parts



#### Microwave Parts



# Microwave Housings



# Microwave Housings



#### Electronic Hardware



#### Electronic Hardware



# RF Housing



# Electronic Hardware Housing



# Transformer Housing



# Electronic Hardware Housing



# RF Filter Housing



#### Misc Machined Parts



Dual Waveguide Housings



# Dual Waveguide Housings