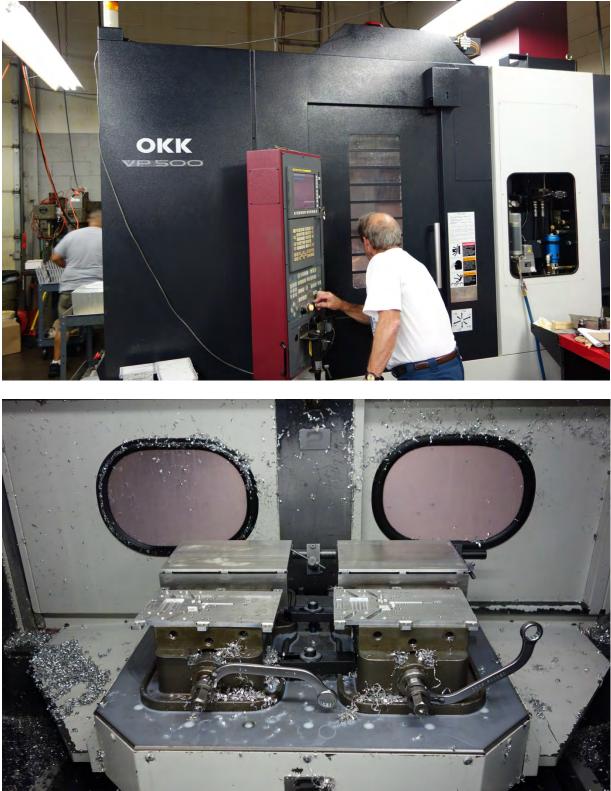

.

| Original Approval   | 25 <sup>th</sup> February 2013 |
|---------------------|--------------------------------|
| Current Certificate | 25 <sup>th</sup> February 2013 |
| Certificate Expiry  | 25 <sup>th</sup> February 2014 |
| Certificate Number  | US3487                         |

On behalf of QAS International

This certificate remains valid while the holder maintains their quality administration systems in accordance with the standards and guidelines stated above, which will be audited annually by QAS International. The holder is entitled to display the above registration mark for the duration of this certificate. This certificate must be returned to QAS International on reasonable request. Issuing Office: QAS Boston, 25 Burlington Mall Road, Suite 300, Burlington, MA 01803, USA



OKK VP500 – CNC Vertical Machining Center

# Ares-Seiki R560 – Drilling & Tapping Center



# YCM XV-1020A – CNC Vertical Machining Center





Hyundai Hit-8F – CNC Lathe







#### Mitutoyo B403B – Coordinate Measuring Machine

#### Heat Sinks



#### Electronic Hardware



#### Aircraft Parts



#### Microwave Parts



# Microwave Housings



# Microwave Housings



#### Electronic Hardware



#### Electronic Hardware



# RF Housing



# Electronic Hardware Housing



# Transformer Housing



# Electronic Hardware Housing



# RF Filter Housing



#### Misc Machined Parts



Dual Waveguide Housings



# Dual Waveguide Housings