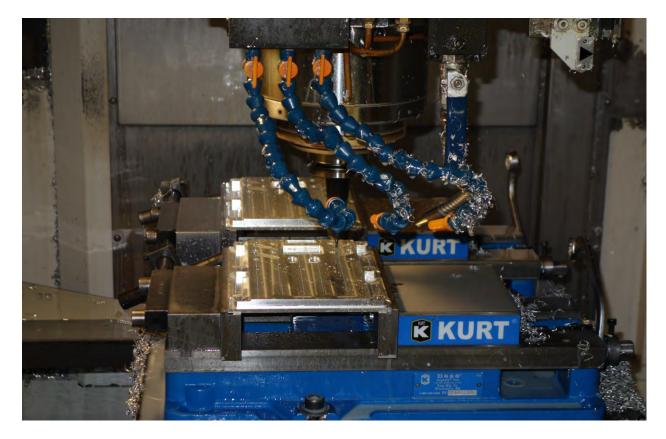

OKK VP500 – CNC Vertical Machining Center

# Ares-Seiki R560 – Drilling & Tapping Center

# YCM XV-1020A – CNC Vertical Machining Center

Hyundai Hit-8F – CNC Lathe